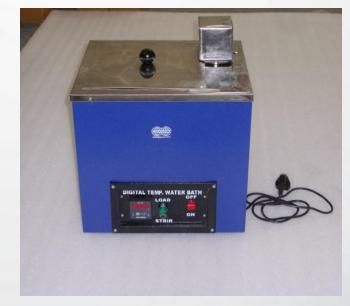

# WASH BOTTLE, POLYTHENE 250CM3 OVAL SHAPE WITH SCREW CAP AND BENT TUBE

STIRRING WATER BATH TANK CAP.

14LITRES DIGITAL TEMPERATURE
INDICATOR CUM CONTROLLER WITH S.S
TANK AND LID