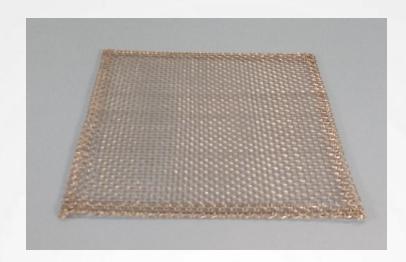

# WIRE GAUZE, STEEL, 125MM SQUARE, WITHOUT ASBESTOES

THERMOMETERS, ECOLOGICAL RED LIQUID, Y/B - 10/110 X 1DEG C 76 IMMERSION, L 300MM