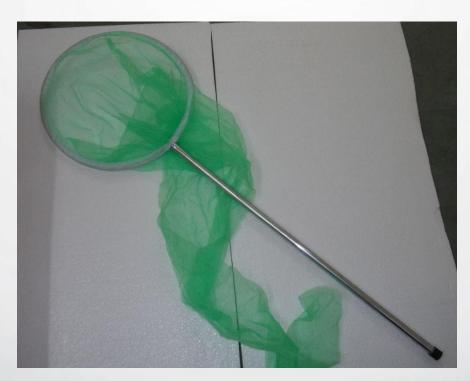

# VISKING TUBING, SIZE 2, NOMINAL DIA. 14MM ROLL OF 30METRES

BUTTERFLY NET, METALLIC CIRCLE, DIAMETER: 28CM WHICH SCREWS ONTO THE ROAD, ALUMINIUM ROD IN 3 PARTS, EACH MEASURING APPROXIMATELY 35CM