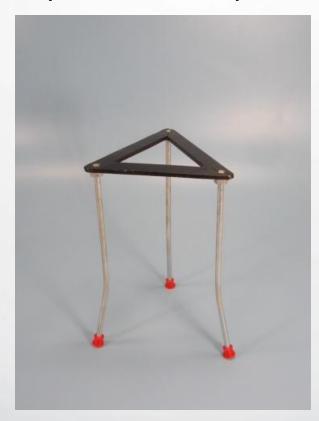

OMETER GANONG'S, HEIGHT TO TOP OF RESERVOIR: 170MM, DIAMETER OF RESERVOIR: 20MM, LENGTH, OVERALL: 320MM, BASE 320X80MM (LXW)



#### **CAPILLARY BORE 1MM**







# GRADUATED PIPETTES, (CLASS B) STRAIGHT FORM 10CM3 X 0.1CM3



RETORT STAND BASE, SIZE 200 X 125MM, FINISHED IN POWDER COAT AND RETORT STAND ROD, SPARE, SREWED THREAD, 600 X 12.5MM DIA







# APPARATUS CLAMP, ALUM. ALLOY WITH CORK LINED JAWS, CAPACITY 90MM SHAFT DIA. 8MM



### BOSS HEAD FOR LABORATORY STAND CAST ALLOY FOR RODS UP TO 16MM







### SCALPEL, STEEL HANDLE LENGTH 110MM BLADE LENGTH 38MM



# DISSECTING SCISSORS, FINE POINTS, OPEN SHANKS, STAINLESS STEEL, 110MM







### SPATULA, POLYPROPYLENE 150MM AUTOCLAVABLE TAPERED SHAPE CHAMFERED ENDS



# TRIPOD STANDS, TRIANGULAR, SPECIAL LOW FORM, SIDE 125MM, H: 154MM







# WIRE GAUZE, STEEL, 125MM SQUARE, WITHOUT ASBESTOES



THERMOMETERS, ECOLOGICAL RED LIQUID, Y/B - 10/110 X 1DEG C 76 IMMERSION, L 300MM







### TEST TUBES, SODA GLASS WITH RIM, 100 X 12MM PACK OF 100



TEST TUBES, BROCILICATE WITH RIM, 125X 13MM PACK OF 100







### DEWAR VESSELS, VACCUM FLASKS. 450CM3 H250 X 80 MM DIA



### DISSECTING DISHES, RECTANGULAR, ALUMINIUM 200 X 200 X 60MM







# TUBING TRANSPARENT, PVC, SIZE 13MM BORE X 0.75MM WALL COIL OF 10METER



WATCH GLASSES CONCAVE, 50MM DIAM. GROUND EDGES







# WASH BOTTLE, POLYTHENE 250CM3 OVAL SHAPE WITH SCREW CAP AND BENT TUBE



STIRRING WATER BATH TANK CAP.

14LITRES DIGITAL TEMPERATURE
INDICATOR CUM CONTROLLER WITH S.S
TANK AND LID









### CHROMATOGRAPHY PAPER GRADE 1CHR. 19 X 23 CM



FILTER PAPERS WHATMAN