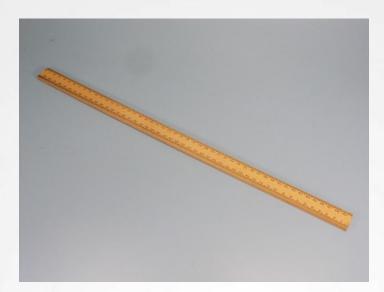

# METER RULE, HARD WOOD, NUMBERED, EVERY 10CM

RED PLASTIC MODELLING CLAY PACK OF 500GR