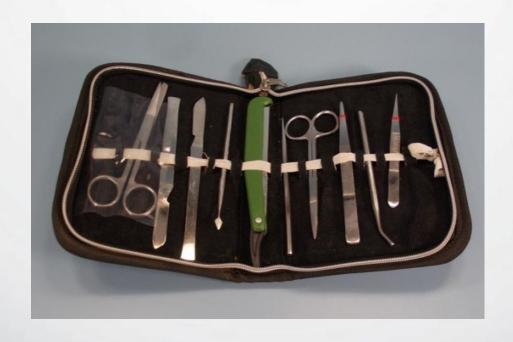

#### 10 PIECES DISSECTING KIT

1 BLACK LEATHERETTE POUCH, - 1
SECTIONING RAZOR, PLASTIC SLEEVE, - 1
SCALPEL 45MM, - 1
SCALPEL 35MM, - 1
FINE DISSECTION FORCEPS 10CM, - 1
DISSECTION FORCEPS 13CM, - 1 PAIR
SCISSORS 14CM, 1 PAIR
FINE SCISSORS 11CM, - 1
STRAIGHT DISSECTING NEEDLE, - 1
BENT NEEDLE, - 1
NICKEL PLATED CHANNELED PROBE- 1