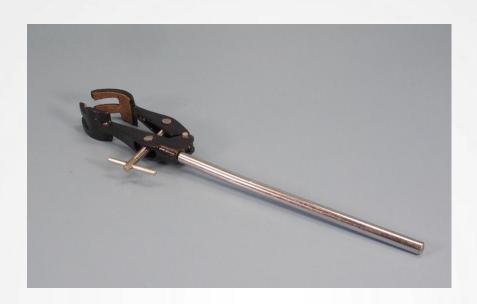

# APPARATUS CLAMP, ALUM. ALLOY WITH CORK LINED JAWS, CAPACITY 90MM SHAFT DIA. 8MM