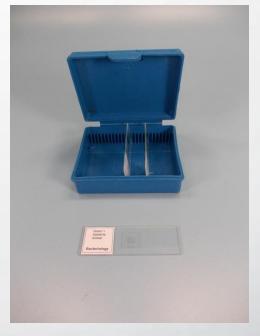

# TEST TUBE RACKS, POLISHED WOODEN, TEST-TUBE STAND 6 PLACE RACK WITH 6 VERTICAL PINS FOR DRYING TUBES