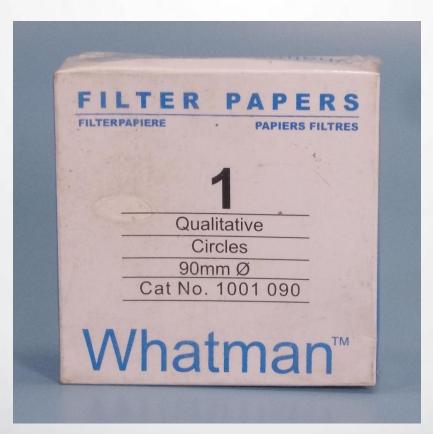

### CHROMATOGRAPHY PAPER GRADE 1CHR. 19 X 23 CM

FILTER PAPERS WHATMAN NO. 1 GRADE 90MM DIAM. PACK OF 100 CIRCLES.