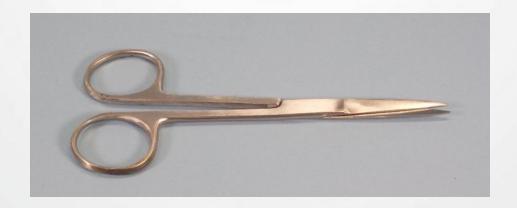

DELLING CLAY PACK OF 500GR







# DARK BLUE PLASTIC MODELLING CLAY PACK OF 500GR



# YELLOW PLASTIC MODELLING CLAY PACK OF 500GR







POTOMETER, POTOMETER GANONG'S, HEIGHT TO TOP OF RESERVOIR: 170MM, DIAMETER OF RESERVOIR: 20MM, LENGTH, OVERALL: 320MM, BASE 320X80MM (LXW)



#### **CAPILLARY BORE 1MM**







# GRADUATED PIPETTES, (CLASS B) STRAIGHT FORM 10CM3 X 0.1CM3



RETORT STAND BASE, SIZE 200 X 125MM, FINISHED IN POWDER COAT AND RETORT STAND ROD, SPARE, SREWED THREAD, 600 X 12.5MM DIA







# APPARATUS CLAMP, ALUM. ALLOY WITH CORK LINED JAWS, CAPACITY 90MM SHAFT DIA. 8MM



### BOSS HEAD FOR LABORATORY STAND CAST ALLOY FOR RODS UP TO 16MM







### SCALPEL, STEEL HANDLE LENGTH 110MM BLADE LENGTH 38MM



# DISSECTING SCISSORS, FINE POINTS, OPEN SHANKS, STAINLESS STEEL, 110MM







### SPATULA, POLYPROPYLENE 150MM AUTOCLAVABLE TAPERED SHAPE CHAMFERED ENDS



# TRIPOD STANDS, TRIANGULAR, SPECIAL LOW FORM, SIDE 125MM, H: 154MM







# WIRE GAUZE, STEEL, 125MM SQUARE, WITHOUT ASBESTOES



THERMOMETERS, ECOLOGICAL RED LIQUID, Y/B - 10/110 X 1DEG C 76 IMMERSION, L 300MM







### TEST TUBES, SODA GLASS WITH RIM, 100 X 12MM PACK OF 100



TEST TUBES, BROCILICATE WITH RIM, 125X 13MM PACK OF 100







### DEWAR VESSELS, VACCUM FLASKS. 450CM3 H250 X 80 MM DIA



### DISSECTING DISHES, RECTANGULAR, ALUMINIUM 200 X 200 X 60MM







# TUBING TRANSPARENT, PVC, SIZE 13MM BORE X 0.75MM WALL COIL OF 10METER



WATCH GLASSES CONCAVE, 50MM DIAM. GROUND EDGES







# WASH BOTTLE, POLYTHENE 250CM3 OVAL SHAPE WITH SCREW CAP AND BENT TUBE



STIRRING WATER BATH TANK CAP.

14LIT