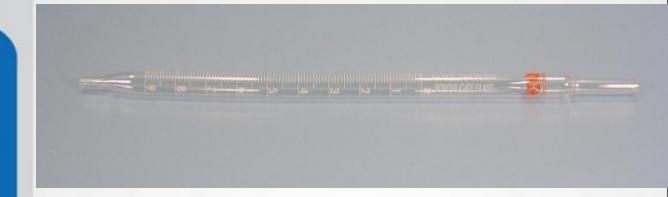

# GRADUATED PIPETTES, (CLASS B) STRAIGHT FORM 10CM3 X 0.1CM3

RETORT STAND BASE, SIZE 200 X 125MM, FINISHED IN POWDER COAT AND RETORT STAND ROD, SPARE, SREWED THREAD, 600 X 12.5MM DIA