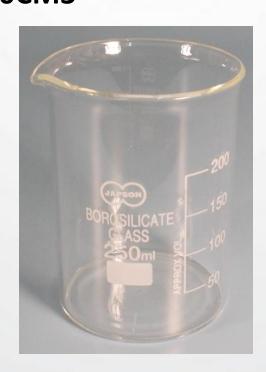

# SCIENCE KITS FOR ADVANCED LEVEL BIOLOGY KIT





# BALANCE, TRIPLE BEAU FOR ANIMAL WEIGHING WITH MASSES CAP. 2610 GM



### **STUDENT 200 BALANCE, 200\*0.01G**







# BEAKERS, GRAD. S.F BOROSILICATE WITH SPOUT 250CM3



# BEAKERS, GRAD. S.F BOROSILICATE WITH SPOUT 1000CM3







### BURETTE BRUSH, 15 X 150MM NYLON HEAD ON GALVANIZED WIRE STEM 900 MM OVERALL



NYLON TEST TUBE BRUSH, 200MM OVERALL LENGTH, TWISTED WIRE HANDLE, A SET OF 10







# NYLON TEST TUBE BRUSH, 200MM OVERALL LENGTH, TWISTED WIRE HANDLE, A SET OF 10



# BUNSEN BURNER, NATURAL GAS, HEIGHT 140MM TUBE DIA. 13MM







### STOPPERS, RUBBER, SOLID ASSORTED PACK OF 20.



# TEST TUBE BOROSILICATE GLASS MEDIUM WALL WITH RIM 150 X 24 MM DIA







# CRICIBLES, PORCELAIN, SQUAT FORM WITH LID, GLAZED, CAP. 15CM3



#### **COVER GLASS 18 X 18 MM PACK OF 10GM**







### CLINOSTAT, DISC DIA. 95MM, 240V VERSION



# CORK BORERS, SET OF 6N/P BRASS DIA. RANGE 5 - 11MM







# CORK BORER SHARPENER FOR BORER DI. 5.24MM



# MEASURING CYLINDER TRANSPARENT, POLYPROPYLENE 10 X 0,2CM3







# MEASURING