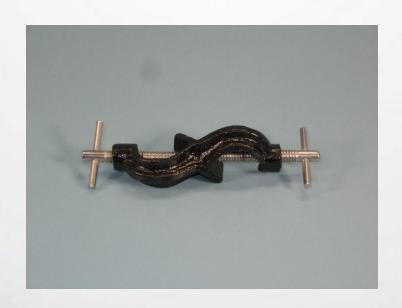

# APPARATUS CLAMP, ALUM. ALLOY WITH CORK LINED JAWS, CAPACITY 90MM SHAFT DIA. 8MM

### BOSS HEAD FOR LABORATORY STAND CAST ALLOY FOR RODS UP TO 16MM