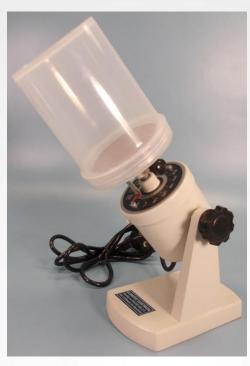

NG WITH MASSES CAP. 2610 GM



### **STUDENT 200 BALANCE, 200\*0.01G**







# BEAKERS, GRAD. S.F BOROSILICATE WITH SPOUT 250CM3



# BEAKERS, GRAD. S.F BOROSILICATE WITH SPOUT 1000CM3







### BURETTE BRUSH, 15 X 150MM NYLON HEAD ON GALVANIZED WIRE STEM 900 MM OVERALL



NYLON TEST TUBE BRUSH, 200MM OVERALL LENGTH, TWISTED WIRE HANDLE, A SET OF 10







# NYLON TEST TUBE BRUSH, 200MM OVERALL LENGTH, TWISTED WIRE HANDLE, A SET OF 10



# BUNSEN BURNER, NATURAL GAS, HEIGHT 140MM TUBE DIA. 13MM







### STOPPERS, RUBBER, SOLID ASSORTED PACK OF 20.



# TEST TUBE BOROSILICATE GLASS MEDIUM WALL WITH RIM 150 X 24 MM DIA







# CRICIBLES, PORCELAIN, SQUAT FORM WITH LID, GLAZED, CAP. 15CM3



#### **COVER GLASS 18 X 18 MM PACK OF 10GM**







### CLINOSTAT, DISC DIA. 95MM, 240V VERSION



# CORK BORERS, SET OF 6N/P BRASS DIA. RANGE 5 - 11MM







# CORK BORER SHARPENER FOR BORER DI. 5.24MM



# MEASURING CYLINDER TRANSPARENT, POLYPROPYLENE 10 X 0,2CM3







# MEASURING CYLINDER, TRANSPARENT, POLYPROPYLENE 100 ML 1CM3



# MEASURING CYLINDER, TRANSPARENT, POLYPROPYLENE 500 ML. 5CM3







# DISSECTING DISHES, RECTANGULAR, ALUMINIUM 250 X 190 X 45MM



# DROPPING PIPETTES, NARROW MOUTH CAPACITY 1.7CM3







# PIPETTE PASTEUR TYPE GRADUATED TYPE 3CM3 CAPACITY LENGTH 155MM DISPO







#### **DISSECTING KIT**

#### STRAIGHT NEEDLES

- STAINLESS STEEL, SUPERIOR QUALITY, LENGTH 14CM, METAL HANDLE

#### **CURVED AND END NEEDLE**

- STAINLESS STEEL, LENGTH 14CM, METAL HANDLE

#### SPEAR NEEDLE

- STAINLESS STEEL, SUPERIOR QUALITY, LENGTH 14CM

#### **CHANNELED PROBE**

- STAIN