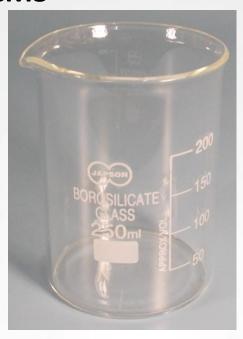

# SCIENCE KITS FOR ADVANCED LEVEL BIOLOGY KIT





# BALANCE, TRIPLE BEAU FOR ANIMAL WEIGHING WITH MASSES CAP. 2610 GM



### **STUDENT 200 BALANCE, 200\*0.01G**







# BEAKERS, GRAD. S.F BOROSILICATE WITH SPOUT 250CM3



# BEAKERS, GRAD. S.F BOROSILICATE WITH SPOUT 1000CM3







### BURETTE BRUSH, 15 X 150MM NYLON HEAD ON GALVANIZED WIRE STEM 900 MM OVERALL



NYLON TEST TUBE BRUSH, 200MM OVERALL LENGTH, TWISTED WIRE HANDLE, A SET OF 10







# NYLON TEST TUBE BRUSH, 200MM OVERALL LENGTH, TWISTED WIRE HANDLE, A SET OF 10



# BUNSEN BURNER, NATURAL GAS, HEIGHT 140MM TUBE DIA. 13MM







### STOPPERS, RUBBER, SOLID ASSORTED PACK OF 20.



# TEST TUBE BOROSILICATE GLASS MEDIUM WALL WITH RIM 150 X 24 MM DIA







# CRICIBLES, PORCELAIN, SQUAT FORM WITH LID, GLAZED, CAP. 15CM3



#### **COVER GLASS 18 X 18 MM PACK OF 10GM**







### CLINOSTAT, DISC DIA. 95MM, 240V VERSION



# CORK BORERS, SET OF 6N/P BRASS DIA. RANGE 5 - 11MM







# CORK BORER SHARPENER FOR BORER DI. 5.24MM



# MEASURING CYLINDER T