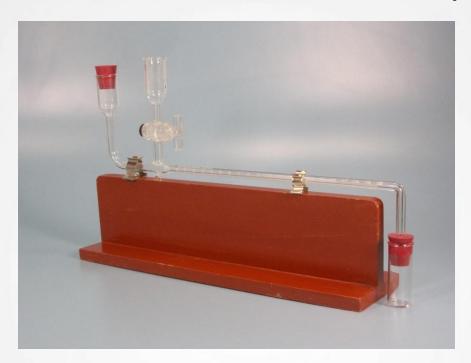

# YELLOW PLASTIC MODELLING CLAY PACK OF 500GR

POTOMETER, POTOMETER GANONG'S, HEIGHT TO TOP OF RESERVOIR: 170MM, DIAMETER OF RESERVOIR: 20MM, LENGTH, OVERALL: 320MM, BASE 320X80MM (LXW)