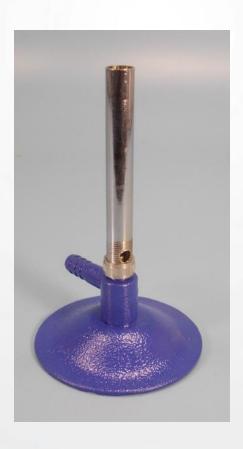

# SCIENCE KITS FOR ADVANCED LEVEL BIOLOGY KIT





# BALANCE, TRIPLE BEAU FOR ANIMAL WEIGHING WITH MASSES CAP. 2610 GM



### **STUDENT 200 BALANCE, 200\*0.01G**







# BEAKERS, GRAD. S.F BOROSILICATE WITH SPOUT 250CM3



# BEAKERS, GRAD. S.F BOROSILICATE WITH SPOUT 1000CM3







### BURETTE BRUSH, 15 X 150MM NYLON HEAD ON GALVANIZED WIRE STEM 900 MM OVERALL



NYLON TEST TUBE BRUSH, 200MM OVERALL LENGTH, TWISTED WIRE HANDLE, A SET OF 10







# NYLON TEST TUBE BRUSH, 200MM OVERALL LENGTH, TWISTED WIRE HANDLE, A SET OF 10



# BUNSEN BURNER, NATURAL GAS, HEIGHT 140MM TUBE DIA. 13MM







### STOPPERS, RUBBER, SOLID ASSORTED PACK OF 20.



# TEST TUBE BOROSILICATE GLASS MEDIUM WALL WITH RIM 150 X 24 MM DIA







# CRICIBLES, PORCELAIN, SQUAT FORM WITH LID, GLAZED, CAP. 15CM3



#### **COVER GLASS 18 X 18 MM PACK OF 10GM**







### CLINOSTAT, DISC DIA. 95MM, 240V VERSION



# CORK BORERS, SET OF 6N/P BRASS DIA. RANGE 5 - 11MM







# CORK BORER SHARPENER FOR BORER DI. 5.24MM



# MEASURING CYLINDER TRANSPARENT, POLYPROPYLENE 10 X 0,2CM3







# MEASURING CYLINDER, TRANSPARENT, POLYPROPYLENE 100 ML 1CM3



# MEASURING CYLINDER, TRANSPARENT, POLYPROPYLENE 500 ML. 5CM3







# DISSECTING DISHES, RECTANGULAR, ALUMINIUM 250 X 190 X 45MM



# DROPPING PIPETTES, NARROW MOUTH CAPACITY 1.7CM3







# PIPETTE PASTEUR TYPE GRADUATED TYPE 3CM3 CAPACITY LENGTH 155MM DISPO