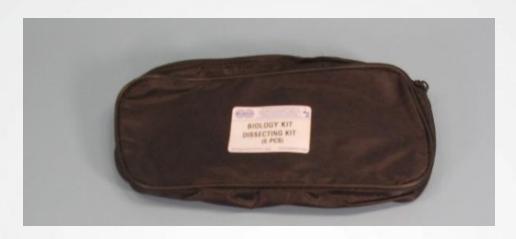

#### THREE PIECES DISSECTING KIT

1 POUCH BLACK LEATHERETTE, 1 SCALPEL 40MM, I PAIR FINE SCISSORS 11CM, 1 SET FORCEPS 11CM

#### 10 PIECES DISSECTING KIT

1 BLACK LEATHERETTE POUCH, - 1
SECTIONING RAZOR, PLASTIC SLEEVE, - 1
SCALPEL 45MM, - 1
SCALPEL 35MM, - 1
FINE DISSECTION FORCEPS 10CM, - 1
DISSECTION FORCEPS 13CM, - 1 PAIR
SCISSORS 14CM, 1 PAIR
FINE SCISSORS 11CM, - 1
STRAIGHT DISSECTING NEEDLE, - 1
BENT NEEDLE, - 1
NICKEL PLATED CHANNELED PROBE- 1

#### SIX PIECES DISSECTING KIT

- 2 FINE FORCEPS 10CM, 1PAIR FINE DISSECTING SCISSORS 11CM, -
- 1 PAIR STRONG DISSECTING SCISSORS 14CM -
  - 1 SCALPEL WITH BLADE 35CM, -
- 1 CHANNELED PROB, KIT SUPPLIED IN BLACK LEATHERETTE POUCH SIZE 19X10CM (FOLDED),

### POUCH FOR SIX INSTRUMENTS BLACK LEATHERETTE (PRESS CLOSE, DIMENSIONS 19X10CM: CLOSED)

PLASTIC FORCEPS
ROUNDED END FOR SAFETY
IDEAL FOR SAMPLING AND HANDLING
WITH SMALL CREATURES
SOLID IN SETS OF 10, LENGTH 11.5CM