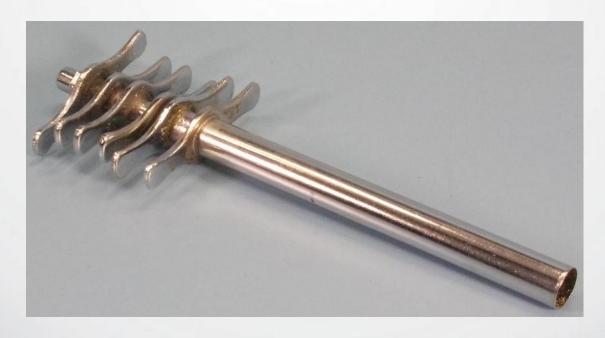

, 200\*0.01G**







# BEAKERS, GRAD. S.F BOROSILICATE WITH SPOUT 250CM3



# BEAKERS, GRAD. S.F BOROSILICATE WITH SPOUT 1000CM3







### BURETTE BRUSH, 15 X 150MM NYLON HEAD ON GALVANIZED WIRE STEM 900 MM OVERALL



NYLON TEST TUBE BRUSH, 200MM OVERALL LENGTH, TWISTED WIRE HANDLE, A SET OF 10







# NYLON TEST TUBE BRUSH, 200MM OVERALL LENGTH, TWISTED WIRE HANDLE, A SET OF 10



# BUNSEN BURNER, NATURAL GAS, HEIGHT 140MM TUBE DIA. 13MM







### STOPPERS, RUBBER, SOLID ASSORTED PACK OF 20.



# TEST TUBE BOROSILICATE GLASS MEDIUM WALL WITH RIM 150 X 24 MM DIA







# CRICIBLES, PORCELAIN, SQUAT FORM WITH LID, GLAZED, CAP. 15CM3



#### **COVER GLASS 18 X 18 MM PACK OF 10GM**







### CLINOSTAT, DISC DIA. 95MM, 240V VERSION



# CORK BORERS, SET OF 6N/P BRASS DIA. RANGE 5 - 11MM







# CORK BORER SHARPENER FOR BORER DI. 5.24MM



# MEASURING CYLINDER TRANSPARENT, POLYPROPYLENE 10 X 0,2CM3







# MEASURING CYLINDER, TRANSPARENT, POLYPROPYLENE 100 ML 1CM3



# MEASURING CYLINDER, TRANSPARENT, POLYPROPYLENE 500 ML. 5CM3







# DISSECTING DISHES, RECTANGULAR, ALUMINIUM 250 X 190 X 45MM



# DROPPING PIPETTES, NARROW MOUTH CAPACITY 1.7CM3







# PIPETTE PASTEUR TYPE GRADUATED TYPE 3CM3 CAPACITY LENGTH 155MM DISPO







#### **DISSECTING KIT**

#### STRAIGHT NEEDLES

- STAINLESS STEEL, SUPERIOR QUALITY, LENGTH 14CM, METAL HANDLE

#### **CURVED AND END NEEDLE**

- STAINLESS STEEL, LENGTH 14CM, METAL HANDLE

#### SPEAR NEEDLE

- STAINLESS STEEL, SUPERIOR QUALITY, LENGTH 14CM

#### **CHANNELED PROBE**

- STAINLESS STEEL, SUPERIOR QUALITY, LENGTH 14CM







#### TH