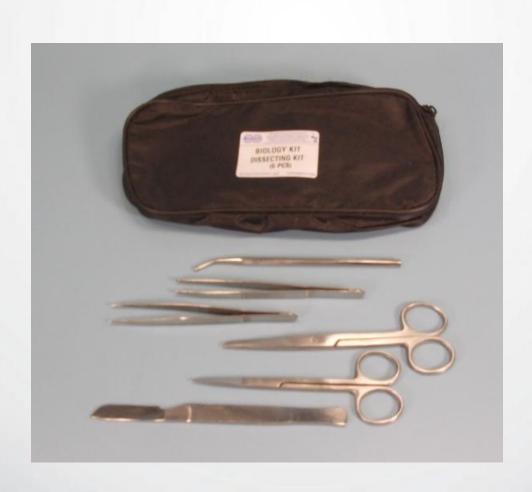

#### **DISSECTING KIT**

#### THREE PIECES DISSECTING KIT

1 POUCH BLACK LEATHERETTE, 1 SCALPEL 40MM, I PAIR FINE SCISSORS 11CM, 1 SET FORCEPS 11CM

#### 10 PIECES DISSECTING KIT

1 BLACK LEATHERETTE POUCH, - 1
SECTIONING RAZOR, PLASTIC SLEEVE, - 1
SCALPEL 45MM, - 1
SCALPEL 35MM, - 1
FINE DISSECTION FORCEPS 10CM, - 1
DISSECTION FORCEPS 13CM, - 1 PAIR
SCISSORS 14CM, 1 PAIR
FINE SCISSORS 11CM, - 1
STRAIGHT DISSECTING NEEDLE, - 1
BENT NEEDLE, - 1
NICKEL PLATED CHANNELED PROBE- 1

#### SIX PIECES DISSECTING KIT

- 2 FINE FORCEPS 10CM, 1PAIR FINE DISSECTING SCISSORS 11CM, -
- 1 PAIR STRONG DISSECTING SCISSORS 14CM -
  - 1 SCALPEL WITH BLADE 35CM, -
- 1 CHANNELED PROB, KIT SUPPLIED IN BLACK LEATHERETTE POUCH SIZE 19X10CM (FOLDED),

### POUCH FOR SIX INSTRUMENTS BLACK LEATHERETTE (PRESS CLOSE, DIMENSIONS 19X10CM: CLOSED)

PLASTIC FORCEPS
ROUNDED END FOR SAFETY
IDEAL FOR SAMPLING AND HANDLING
WITH SMALL CREATURES
SOLID IN SETS OF 10, LENGTH 11.5CM