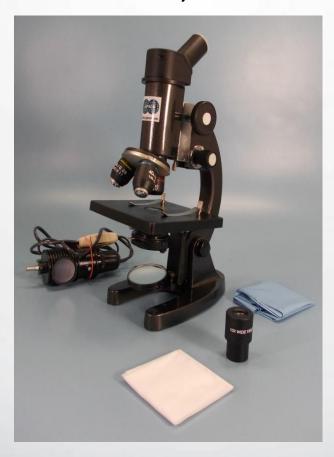

#### MICROSCOPE AND ACCESSORIES

SCHOOL MICROSCOPE WITH: MAGNIFICATION: X40

TO X400, EYEPIECE: X10 WIDE FIELD, SCREW

LOCKED, ACHROMATIC OBJECTIVES: X4,X10, AND

X40 RETRACTABLE, BUILT-IN ILLUMINATOR: 15W,

230V, EYE PIECE: TUBE INCLINED AT 45°, ROTATABLE

THROUGH 360°, STAGE: 90X90MM, DISC:

DIAPHRAGM, IN-STAGE: CONDENSER, COARSE AND

FINE ADJUSTMENTS: FOCUSING BY MACROMETRIC

CONTROL, STAND: IN CAST ALUMINIUM,

**NOSEPIECE: WITH 3 OBJECTIVES, LENGTH: 25-28CM,** 

WEIGHT: 1.5 - 2 KG, USE BOTH LIGHT AND POWER

**SUPPLY** 

ACCESSORIES, ELECTRICAL CABLE, MICROSCOPE COVER, CLEANING CLOTH, IN WOODEN BOX