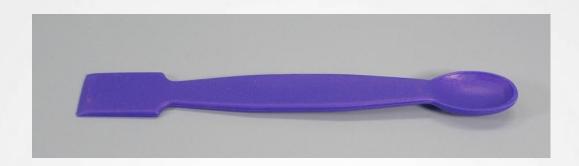

# YELLOW PLASTIC MODELLING CLAY PACK OF 500GR







POTOMETER, POTOMETER GANONG'S, HEIGHT TO TOP OF RESERVOIR: 170MM, DIAMETER OF RESERVOIR: 20MM, LENGTH, OVERALL: 320MM, BASE 320X80MM (LXW)



#### **CAPILLARY BORE 1MM**







# GRADUATED PIPETTES, (CLASS B) STRAIGHT FORM 10CM3 X 0.1CM3



RETORT STAND BASE, SIZE 200 X 125MM, FINISHED IN POWDER COAT AND RETORT STAND ROD, SPARE, SREWED THREAD, 600 X 12.5MM DIA







# APPARATUS CLAMP, ALUM. ALLOY WITH CORK LINED JAWS, CAPACITY 90MM SHAFT DIA. 8MM



### BOSS HEAD FOR LABORATORY STAND CAST ALLOY FOR RODS UP TO 16MM







### SCALPEL, STEEL HANDLE LENGTH 110MM BLADE LENGTH 38MM



# DISSECTING SCISSORS, FINE POINTS, OPEN SHANKS, STAINLESS STEEL, 110MM







### SPATULA, POLYPROPYLENE 150MM AUTOCLAVABLE TAPERED SHAPE CHAMFERED ENDS



# TRIPOD STANDS, TRIANGULAR, SPECIAL LOW FORM, SIDE 125MM, H: 154MM







# WIRE GAUZE, STEEL, 125MM SQUARE, WITHOUT ASBESTOES



THERMOMETERS, ECOLOGICAL RED LIQUID, Y/B - 10/110 X 1DEG C 76 IMMERSION, L 300MM







### TEST TUBES, SODA GLASS WITH RIM, 100 X 12MM PACK OF 100



TEST TUBES, BROCILICATE WITH RIM, 125X 13MM PACK OF 100







### DEWAR VESSELS, VACCUM FLASKS. 450CM3 H250 X 80 MM DIA



### DISSECTING DISHES, RECTANGULAR, ALUMINIUM 200 X 200 X 60MM







# TUBING TRANSPARENT, PVC, SIZE 13MM BORE X 0.75MM WALL COIL OF 10METER



WATCH GLASSES CONCAVE, 50MM DIAM. GROUND EDGES







# WASH BOTTLE, POLYTHENE 250CM3 OVAL SHAPE WITH SCREW CAP AND BENT TUBE



STIRRING WATER BATH TANK CAP.

14LITRES DIGITAL TEMPERATURE
INDICATOR CUM CONTROLLER WITH S.S
TANK AND LID









##