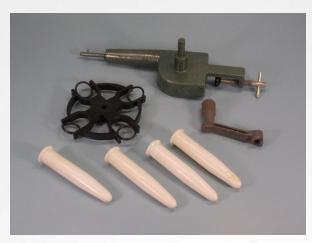

### HAND HELD CENTRUFUGE COMPLETE WITH 4 PLACE ROTOR HEAD

PERMANENT SLIDES, EPITHELIUM TISSUES:
EPITHELIUM MICROVILLI ISOLATED CELLS IN
TRACHEA, CONNECTIVE TISSUE: ADIPOSE TISSUE
FAT REMOVED, MUSCULAR TISSUES: SMOOTH
MUSCLE, DISSOCIATED CELLS