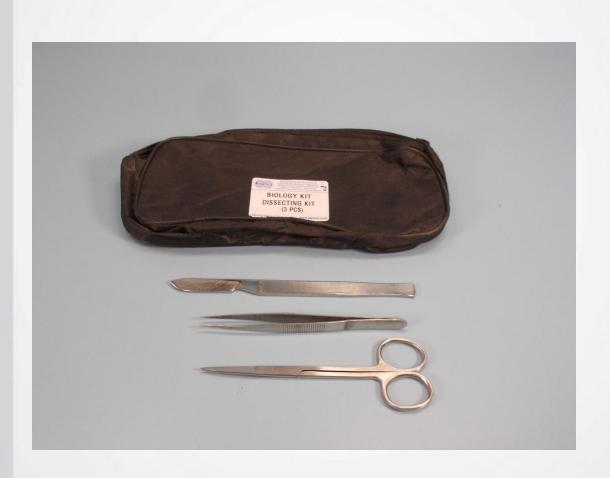

#### THREE PIECES DISSECTING KIT

1 POUCH BLACK LEATHERETTE, 1 SCALPEL 40MM, I PAIR FINE SCISSORS 11CM, 1 SET FORCEPS 11CM