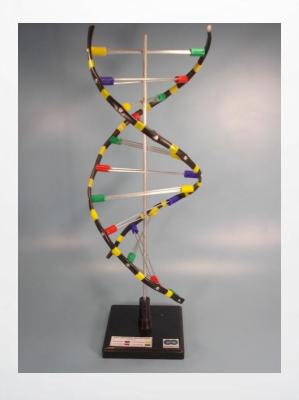

# INOCULATION WIRE, NICKEL-CHROMIUM WIRE LENGTH:60MM

DNA MODEL, DOUBLE HELIX STRUCTURE, PLASTIC TRIPS AND TRANSPARENT PLASTIC STAKES, HEIGHT: ABOUT 50CM AND WIDNTH: 20