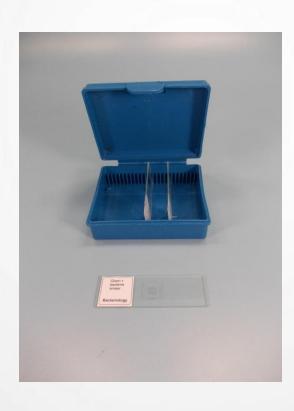

# TEST TUBE RACKS, POLISHED WOODEN, TEST-TUBE STAND 6 PLACE RACK WITH 6 VERTICAL PINS FOR DRYING TUBES