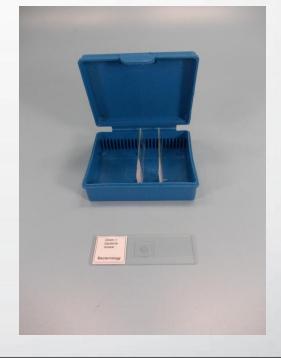

# TEST TUBE RACKS, POLISHED WOODEN, TEST-TUBE STAND 6 PLACE RACK WITH 6 VERTICAL PINS FOR DRYING TUBES