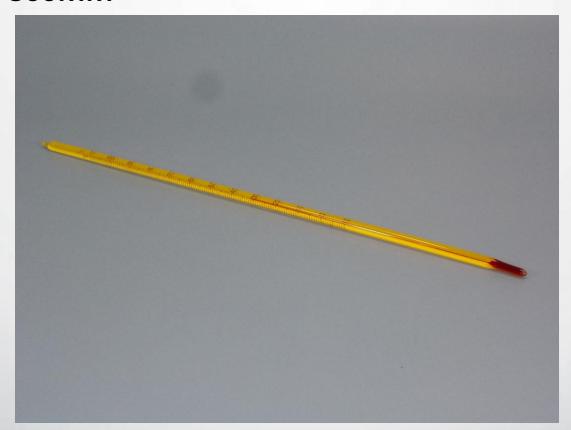

# WIRE GAUZE, STEEL, 125MM SQUARE, WITHOUT ASBESTOES

THERMOMETERS, ECOLOGICAL RED LIQUID, Y/B - 10/110 X 1DEG C 76 IMMERSION, L 300MM