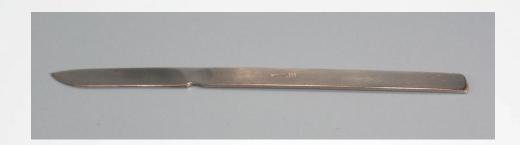

BOX







# METER RULE, HARD WOOD, NUMBERED, EVERY 10CM



RED PLASTIC MODELLING CLAY PACK OF 500GR







# DARK BLUE PLASTIC MODELLING CLAY PACK OF 500GR



# YELLOW PLASTIC MODELLING CLAY PACK OF 500GR







POTOMETER, POTOMETER GANONG'S, HEIGHT TO TOP OF RESERVOIR: 170MM, DIAMETER OF RESERVOIR: 20MM, LENGTH, OVERALL: 320MM, BASE 320X80MM (LXW)



#### **CAPILLARY BORE 1MM**







# GRADUATED PIPETTES, (CLASS B) STRAIGHT FORM 10CM3 X 0.1CM3



RETORT STAND BASE, SIZE 200 X 125MM, FINISHED IN POWDER COAT AND RETORT STAND ROD, SPARE, SREWED THREAD, 600 X 12.5MM DIA







# APPARATUS CLAMP, ALUM. ALLOY WITH CORK LINED JAWS, CAPACITY 90MM SHAFT DIA. 8MM



### BOSS HEAD FOR LABORATORY STAND CAST ALLOY FOR RODS UP TO 16MM







### SCALPEL, STEEL HANDLE LENGTH 110MM BLADE LENGTH 38MM



# DISSECTING SCISSORS, FINE POINTS, OPEN SHANKS, STAINLESS STEEL, 110MM







### SPATULA, POLYPROPYLENE 150MM AUTOCLAVABLE TAPERED SHAPE CHAMFERED ENDS



# TRIPOD STANDS, TRIANGULAR, SPECIAL LOW FORM, SIDE 125MM, H: 154MM







# WIRE GAUZE, STEEL, 125MM SQUARE, WITHOUT ASBESTOES



THERMOMETERS, ECOLOGICAL RED LIQUID, Y/B - 10/110 X 1DEG C 76 IMMERSION, L 300MM







### TEST TUBES, SODA GLASS WITH RIM, 100 X 12MM PACK OF 100



TEST TUBES, BROCILICATE WITH RIM, 125X 13MM PACK OF 100







### DEWAR VESSELS, VACCUM FLASKS. 450CM3 H250 X 80 MM DIA



### DISSECTING DISHES, RECTANGULAR, ALUMINIUM 200 X 200 X 60MM







# TUBING TRANSPARENT, PVC, SIZE 13MM BORE X 0.75MM WALL COIL OF 10METER



WATCH GLASSES CONCAVE, 50MM DIAM. GROUND EDGES







# WASH BOTTLE, POLYTHENE 250CM3 OVAL