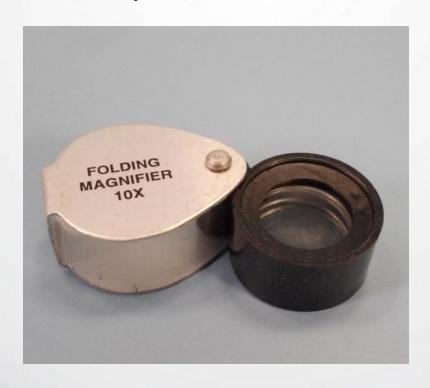

11CM, -
- 1 PAIR STRONG DISSECTING SCISSORS 14CM -
  - 1 SCALPEL WITH BLADE 35CM, -
- 1 CHANNELED PROB, KIT SUPPLIED IN BLACK LEATHERETTE POUCH SIZE 19X10CM (FOLDED),







### POUCH FOR SIX INSTRUMENTS BLACK LEATHERETTE (PRESS CLOSE, DIMENSIONS 19X10CM: CLOSED)



PLASTIC FORCEPS
ROUNDED END FOR SAFETY
IDEAL FOR SAMPLING AND HANDLING
WITH SMALL CREATURES
SOLID IN SETS OF 10, LENGTH 11.5CM







# EVAP. BOROSILIVATE F.B WITH SPOUT 80 X 45MM







# FILTER FUNNELS, PLAIN POLYTHENE, 62MM DIA.



# CONICAL FLASK, NARROW MOUTH GRAD. 500CM3 BOROSILICATE







# VOLUMETRIC FLASKS, STOPPERED (CLASS B) 250CM3



# VOLUMETRIC FLASKS, STOPPERED (CLASS B) 1000CM3







### MORTAR AND PESTLE, ALL PORCELAIN EXTERNAL DIA.80MM APPROXIMETLY



# POCKET MAGNIFIER MAG. X 10 LOW ABBERATION, 15 X 25MM







#### MICROSCOPE AND ACCESSORIES

SCHOOL MICROSCOPE WITH: MAGNIFICATION: X40

TO X400, EYEPIECE: X10 WIDE FIELD, SCREW

LOCKED, ACHROMATIC OBJECTIVES: X4,X10, AND

X40 RETRACTABLE, BUILT-IN ILLUMINATOR: 15W,

230V, EYE PIECE: TUBE INCLINED AT 45°, ROTATABLE

THROUGH 360°, STAGE: 90X90MM, DISC:

DIAPHRAGM, IN-STAGE: CONDENSER, COARSE AND

FINE ADJUSTMENTS: FOCUSING BY MACROMETRIC

CONTROL, STAND: IN CAST ALUMINIUM,

**NOSEPIECE: WITH 3 OBJECTIVES, LENGTH: 25-28CM,** 

WEIGHT: 1.5 - 2 KG, USE BOTH LIGHT AND POWER

**SUPPLY** 

ACCESSORIES, ELECTRICAL CABLE, MICROSCOPE COVER, CLEANING CLOTH, IN WOODEN BOX







# METER RULE, HARD WOOD, NUMBERED, EVERY 10CM



RED PLASTIC MODELLING CLAY PACK OF 500GR







# DARK BLUE PLASTIC MODELLING CLAY PACK OF 500GR



# YELLOW PLASTIC MODELLING CL