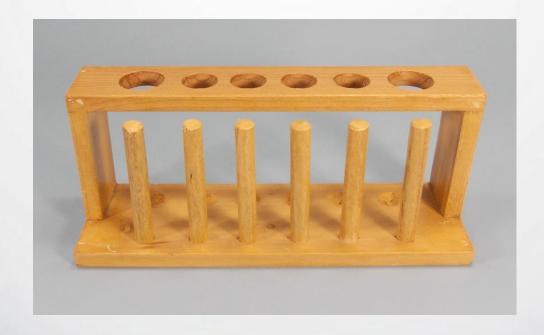

# TEST TUBE RACKS, POLISHED WOODEN, TEST-TUBE STAND 6 PLACE RACK WITH 6 VERTICAL PINS FOR DRYING TUBES