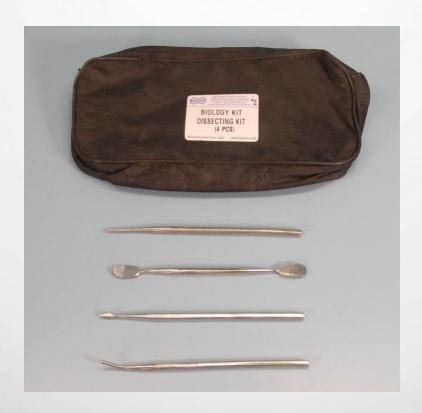

#### **DISSECTING KIT**

#### STRAIGHT NEEDLES

- STAINLESS STEEL, SUPERIOR QUALITY, LENGTH 14CM, METAL HANDLE

#### **CURVED AND END NEEDLE**

- STAINLESS STEEL, LENGTH 14CM, METAL HANDLE

#### SPEAR NEEDLE

- STAINLESS STEEL, SUPERIOR QUALITY, LENGTH 14CM

#### **CHANNELED PROBE**

- STAINLESS STEEL, SUPERIOR QUALITY, LENGTH 14CM