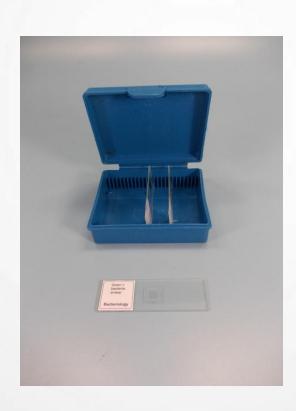

They have to be used with microscope

Dimension: 76x26mm

PERMANENT SLIDES OF GRAM NEGATIVE BACTERIA, MYCOPLASMA PNEUMONIAE, RICKETTSIA, ESCHERICHIA COLI They have to be used with microscope Dimension: 76x26mm