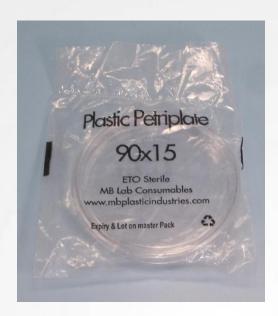

RING WATER BATH TANK CAP.

14LITRES DIGITAL TEMPERATURE
INDICATOR CUM CONTROLLER WITH S.S
TANK AND LID









### CHROMATOGRAPHY PAPER GRADE 1CHR. 19 X 23 CM



FILTER PAPERS WHATMAN NO. 1 GRADE 90MM DIAM. PACK OF 100 CIRCLES.







# VISKING TUBING, SIZE 2, NOMINAL DIA. 14MM ROLL OF 30METRES



BUTTERFLY NET, METALLIC CIRCLE, DIAMETER: 28CM WHICH SCREWS ONTO THE ROAD, ALUMINIUM ROD IN 3 PARTS, EACH MEASURING APPROXIMATELY 35CM







# DROPPERS, SMALL GLASS PIPETTE, LENGTH 70MM WITH RUBBER TEAT



#### **ALUMINIUM FOIL, A ROLL OF 30MX3MM**







# INOCULATION WIRE, NICKEL-CHROMIUM WIRE LENGTH:60MM



DNA MODEL, DOUBLE HELIX STRUCTURE, PLASTIC TRIPS AND TRANSPARENT PLASTIC STAKES, HEIGHT: ABOUT 50CM AND WIDNTH: 20







# PETRI DISHES, PLASTIC, STERILE, ONE COMPARTMENT DIAMETER 90MM



# TEST TUBE RACKS, POLISHED WOODEN, TEST-TUBE STAND 6 PLACE RACK WITH 6 VERTICAL PINS FOR DRYING TUBES







### HAND HELD CENTRUFUGE COMPLETE WITH 4 PLACE ROTOR HEAD



PERMANENT SLIDES, EPITHELIUM TISSUES:
EPITHELIUM MICROVILLI ISOLATED CELLS IN
TRACHEA, CONNECTIVE TISSUE: ADIPOSE TISSUE
FAT REMOVED, MUSCULAR TISSUES: SMOOTH
MUSCLE, DISSOCIATED CELLS

, STRIATED MUSCLE (TS), SKELETAL TISSUES (ELASTIC CARTILAGE OF RAT IN TS, SPONGY BONE IN TS)

, NERVOUS MUSCLES

They have to be used with microscope

**Dimension: 76x26mm** 







**PERMANENTS SLIDES OF PLANTS, FERNS: SPORANGIA AND SPORES IN** TRANSVERSAL SECTION; FERN'S PROTHALLUS WITH SPOROPHYTE , SELAGINELLA ROOT IN TRANSVERSAL **SECTION; LYCOPODIUM SPORES; EQUISETUM (VEGETATIVE STRUCTURE), ZEA MAYS, CORN ROOT (TRANSVERSAL** SECTION