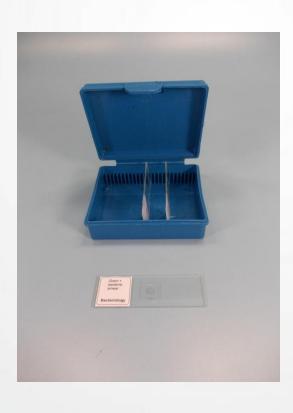

# TEST TUBE RACKS, POLISHED WOODEN, TEST-TUBE STAND 6 PLACE RACK WITH 6 VERTICAL PINS FOR DRYING TUBES