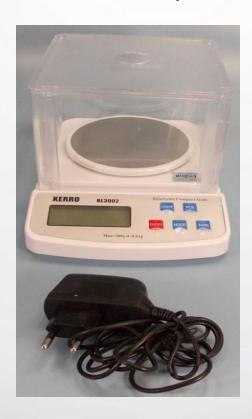

# SCIENCE KITS FOR ADVANCED LEVEL BIOLOGY KIT





# BALANCE, TRIPLE BEAU FOR ANIMAL WEIGHING WITH MASSES CAP. 2610 GM



### **STUDENT 200 BALANCE, 200\*0.01G**







# BEAKERS, GRAD. S.F BOROSILICATE WITH SPOUT 250CM3



# BEAKERS, GRAD. S.F BOROSILICATE WITH SPOUT 1000CM3







### BURETTE BRUSH, 15 X 150MM NYLON HEAD ON GALVANIZED WIRE STEM 900 MM OVERALL



NYLON TEST TUBE BRUSH, 200MM OVERALL LENGTH, TWISTED WIRE HANDLE, A SET OF 10







# NYLON TEST TUBE BRUSH, 200MM OVERALL LENGTH, TWISTED WIRE HANDLE, A SET OF 10



# BUNSEN BURNER, NATURAL GAS, HEIGHT 140MM TUBE DIA. 13MM







### STOPPERS, RUBBER, SOLID ASSORTED PACK OF 20.



# TEST TUBE BOROSILICATE GLASS MEDIUM WALL WITH RIM 150 X 24 MM DIA







# CRICIBLES, PORCELAIN, SQUAT FORM WITH LID, GLAZED, CAP. 15CM3



#### **COVER GLASS 18 X 18 MM PACK OF 10GM**







### CLINOSTAT, DISC DIA. 95MM, 240V VERSION



# CORK BORERS, SET OF 6N/P BRASS DIA. RANGE 5 - 11MM







# CORK BOR