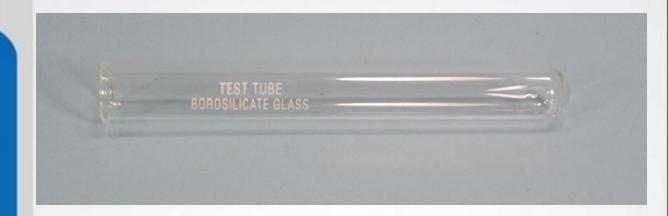

CM3 X 0.1CM3



RETORT STAND BASE, SIZE 200 X 125MM, FINISHED IN POWDER COAT AND RETORT STAND ROD, SPARE, SREWED THREAD, 600 X 12.5MM DIA







# APPARATUS CLAMP, ALUM. ALLOY WITH CORK LINED JAWS, CAPACITY 90MM SHAFT DIA. 8MM



### BOSS HEAD FOR LABORATORY STAND CAST ALLOY FOR RODS UP TO 16MM







### SCALPEL, STEEL HANDLE LENGTH 110MM BLADE LENGTH 38MM



# DISSECTING SCISSORS, FINE POINTS, OPEN SHANKS, STAINLESS STEEL, 110MM







### SPATULA, POLYPROPYLENE 150MM AUTOCLAVABLE TAPERED SHAPE CHAMFERED ENDS



# TRIPOD STANDS, TRIANGULAR, SPECIAL LOW FORM, SIDE 125MM, H: 154MM







# WIRE GAUZE, STEEL, 125MM SQUARE, WITHOUT ASBESTOES



THERMOMETERS, ECOLOGICAL RED LIQUID, Y/B - 10/110 X 1DEG C 76 IMMERSION, L 300MM







### TEST TUBES, SODA GLASS WITH RIM, 100 X 12MM PACK OF 100



TEST TUBES, BROCILICATE WITH RIM, 125X 13MM PACK OF 100







### DEWAR VESSELS, VACCUM FLASKS. 450CM3 H250 X 80 MM DIA



### DISSECTING DISHES, RECTANGULAR, ALUMINIUM 200 X 200 X 60MM







# TUBING TRANSPARENT, PVC, SIZE 13MM BORE X 0.75MM WALL COIL OF 10METER



WATCH GLASSES CONCAVE, 50MM DIAM. GROUND EDGES







# WASH BOTTLE, POLYTHENE 250CM3 OVAL SHAPE WITH SCREW CAP AND BENT TUBE



STIRRING WATER BATH TANK CAP.

14LITRES DIGITAL TEMPERATURE
INDICATOR CUM CONTROLLER WITH S.S
TANK AND LID









### CHROMATOGRAPHY PAPER GRADE 1CHR. 19 X 23 CM



FILTER PAPERS WHATMAN NO. 1 GRADE 90MM DIAM. PACK OF 100 CIRCLES.







# VISKING TUBING, SIZE 2, NOMINAL DIA. 14MM ROLL OF 30METRES



BUTTERFLY NET, METALLIC CIRCLE, DIAMETER: 28CM WHICH SCREWS ONTO THE ROAD, ALUMINIUM ROD IN 3 PA