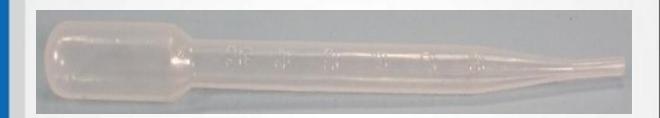

### STOPPERS, RUBBER, SOLID ASSORTED PACK OF 20.



# TEST TUBE BOROSILICATE GLASS MEDIUM WALL WITH RIM 150 X 24 MM DIA







# CRICIBLES, PORCELAIN, SQUAT FORM WITH LID, GLAZED, CAP. 15CM3



#### **COVER GLASS 18 X 18 MM PACK OF 10GM**







### CLINOSTAT, DISC DIA. 95MM, 240V VERSION



# CORK BORERS, SET OF 6N/P BRASS DIA. RANGE 5 - 11MM







# CORK BORER SHARPENER FOR BORER DI. 5.24MM



# MEASURING CYLINDER TRANSPARENT, POLYPROPYLENE 10 X 0,2CM3







# MEASURING CYLINDER, TRANSPARENT, POLYPROPYLENE 100 ML 1CM3



# MEASURING CYLINDER, TRANSPARENT, POLYPROPYLENE 500 ML. 5CM3







# DISSECTING DISHES, RECTANGULAR, ALUMINIUM 250 X 190 X 45MM



# DROPPING PIPETTES, NARROW MOUTH CAPACITY 1.7CM3







# PIPETTE PASTEUR TYPE GRADUATED TYPE 3CM3 CAPACITY LENGTH 155MM DISPO







#### **DISSECTING KIT**

#### STRAIGHT NEEDLES

- STAINLESS STEEL, SUPERIOR QUALITY, LENGTH 14CM, METAL HANDLE

#### **CURVED AND END NEEDLE**

- STAINLESS STEEL, LENGTH 14CM, METAL HANDLE

#### SPEAR NEEDLE

- STAINLESS STEEL, SUPERIOR QUALITY, LENGTH 14CM

#### **CHANNELED PROBE**

- STAINLESS STEEL, SUPERIOR QUALITY, LENGTH 14CM







#### THREE PIECES DISSECTING KIT

1 POUCH BLACK LEATHERETTE, 1 SCALPEL 40MM, I PAIR FINE SCISSORS 11CM, 1 SET FORCEPS 11CM







#### 10 PIECES DISSECTING KIT

1 BLACK LEATHERETTE POUCH, - 1
SECTIONING RAZOR, PLASTIC SLEEVE, - 1
SCALPEL 45MM, - 1
SCALPEL 35MM, - 1
FINE DISSECTION FORCEPS 10CM, - 1
DISSECTION FORCEPS 13CM, - 1 PAIR
SCISSORS 14CM, 1 PAIR
FINE SCISSORS 11CM, - 1
STRAIGHT DISSECTING NEEDLE, - 1
BENT NEEDLE, - 1
NICKEL PLATED CHANNELED