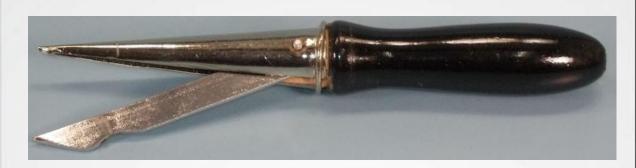

CATE WITH SPOUT 250CM3



# BEAKERS, GRAD. S.F BOROSILICATE WITH SPOUT 1000CM3







### BURETTE BRUSH, 15 X 150MM NYLON HEAD ON GALVANIZED WIRE STEM 900 MM OVERALL



NYLON TEST TUBE BRUSH, 200MM OVERALL LENGTH, TWISTED WIRE HANDLE, A SET OF 10







# NYLON TEST TUBE BRUSH, 200MM OVERALL LENGTH, TWISTED WIRE HANDLE, A SET OF 10



# BUNSEN BURNER, NATURAL GAS, HEIGHT 140MM TUBE DIA. 13MM







### STOPPERS, RUBBER, SOLID ASSORTED PACK OF 20.



# TEST TUBE BOROSILICATE GLASS MEDIUM WALL WITH RIM 150 X 24 MM DIA







# CRICIBLES, PORCELAIN, SQUAT FORM WITH LID, GLAZED, CAP. 15CM3



#### **COVER GLASS 18 X 18 MM PACK OF 10GM**







### CLINOSTAT, DISC DIA. 95MM, 240V VERSION



# CORK BORERS, SET OF 6N/P BRASS DIA. RANGE 5 - 11MM







# CORK BORER SHARPENER FOR BORER DI. 5.24MM



# MEASURING CYLINDER TRANSPARENT, POLYPROPYLENE 10 X 0,2CM3







# MEASURING CYLINDER, TRANSPARENT, POLYPROPYLENE 100 ML 1CM3



# MEASURING CYLINDER, TRANSPARENT, POLYPROPYLENE 500 ML. 5CM3







# DISSECTING DISHES, RECTANGULAR, ALUMINIUM 250 X 190 X 45MM



# DROPPING PIPETTES, NARROW MOUTH CAPACITY 1.7CM3







# PIPETTE PASTEUR TYPE GRADUATED TYPE 3CM3 CAPACITY LENGTH 155MM DISPO







#### **DISSECTING KIT**

#### STRAIGHT NEEDLES

- STAINLESS STEEL, SUPERIOR QUALITY, LENGTH 14CM, METAL HANDLE

#### **CURVED AND END NEEDLE**

- STAINLESS STEEL, LENGTH 14CM, METAL HANDLE

#### SPEAR NEEDLE

- STAINLESS STEEL, SUPERIOR QUALITY, LENGTH 14CM

#### **CHANNELED PROBE**

- STAINLESS STEEL, SUPERIOR QUALITY, LENGTH 14CM







#### THREE PIECES DISSECTING KIT

1 POUCH BLACK LEATHERETT