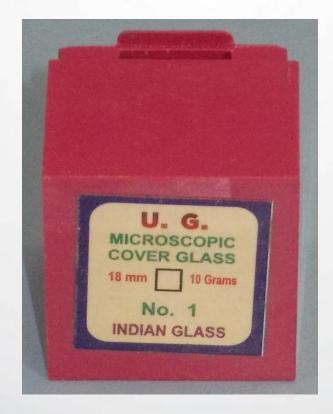

Y KIT





# BALANCE, TRIPLE BEAU FOR ANIMAL WEIGHING WITH MASSES CAP. 2610 GM



### **STUDENT 200 BALANCE, 200\*0.01G**







# BEAKERS, GRAD. S.F BOROSILICATE WITH SPOUT 250CM3



# BEAKERS, GRAD. S.F BOROSILICATE WITH SPOUT 1000CM3







### BURETTE BRUSH, 15 X 150MM NYLON HEAD ON GALVANIZED WIRE STEM 900 MM OVERALL



NYLON TEST TUBE BRUSH, 200MM OVERALL LENGTH, TWISTED WIRE HANDLE, A SET OF 10







# NYLON TEST TUBE BRUSH, 200MM OVERALL LENGTH, TWISTED WIRE HANDLE, A SET OF 10



# BUNSEN BURNER, NATURAL GAS, HEIGHT 140MM TUBE DIA. 13MM







### STOPPERS, RUBBER, SOLID ASSORTED PACK OF 20.



# TEST TUBE BOROSILICATE GLASS MEDIUM WALL WITH RIM 150 X 24 MM DIA







# CRICIBLES, PORCELAIN, SQUAT FORM WITH LID, GLAZED, CAP. 15CM3



#### **COVER GLASS 18 X 18 MM PACK OF 10GM**







### CLINOSTAT, DISC DIA. 95MM, 240V VERSION



# CORK BORERS, SET OF 6N/P BRASS DIA. RANGE 5 - 11MM







# CORK BORER SHARPENER FOR BORER DI. 5.24MM



# MEASURING CYLINDER TRANSPARENT, POLYPROPYLENE 10 X 0,2CM3







# MEASURING CYLINDER, TRANSPARENT, POLYPROPYLENE 100 ML 1CM3



# MEASURING CYLINDER, TRANSPARENT, POLYPROPYLENE 500 ML. 5CM3







# DISSECTING DISHES, RECTANGULAR, ALUMINIUM 250 X 190 X 45MM



# DROPPING PIPETTES, NARROW MOUTH CAPACITY 1.7CM3







# PIPETTE PASTEUR TYPE GRADUATED TYPE 3CM3 CAPACITY LENGTH 155MM DISPO







#### **DISSECTING KIT**

#### STRAIGHT NEEDLES

- STAINLESS STEEL, SUPERIOR QUALITY, LENGTH 14CM, METAL HANDLE

#### **CURVED AND END NEEDLE**

- STAINLESS STEEL, LENGTH 14CM, METAL HANDLE

#### SPEAR NEEDLE

- STAINLESS STEEL, SUPERIOR QUAL