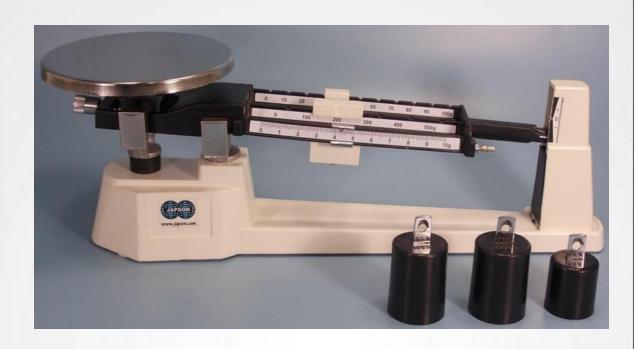

# SCIENCE KITS FOR ADVANCED LEVEL BIOLOGY KIT





# BALANCE, TRIPLE BEAU FOR ANIMAL WEIGHING WITH MASSES CAP. 2610 GM



### **STUDENT 200 BALANCE, 200\*0.01G**







# BEAKERS, GRAD. S.F BOROSILICATE WITH SPOUT 250CM3



# BEAKERS, GRAD. S.F BOROSILICATE WITH SPOUT 1000CM3







### BURETTE BRUSH, 15 X 150MM NYLON HEAD ON GALVANIZED WIRE STEM 900 MM OVERALL



NYLON TEST TUBE BRUSH, 200MM OVERALL LENGTH, TWISTED WIRE HANDLE, A SET OF 10







# NYLON TEST TUBE BRUSH, 200MM OVERALL LENGTH, TWISTED WIRE HANDLE, A SET OF 10



# BUNSEN BURNER, NATURAL GAS, HEIGHT 140MM TUBE DIA. 13MM







### STOPPERS, RUBBER, SOLID ASSORTED PACK OF 20.



# TEST TUBE BOROSILICATE GLASS MEDIUM WALL WITH RIM 150 X 24 MM DIA







# CRICIBLES, PORCELAIN, SQUAT FORM WITH LID, GLAZED, CAP. 15CM3



#### **COVER GLASS 18 X 18 MM PACK OF 10GM**







### CLINOSTAT, DISC DIA. 95MM, 240V VERSION



# CORK BORERS, SET OF 6N/P