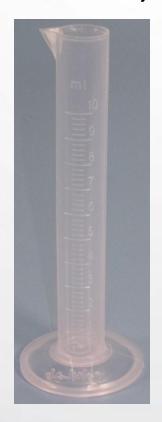

# MEASURING CYLINDER TRANSPARENT, POLYPROPYLENE 10 X 0,2CM3

# MEASURING CYLINDER, TRANSPARENT, POLYPROPYLENE 100 ML 1CM3

# MEASURING CYLINDER, TRANSPARENT, POLYPROPYLENE 500 ML. 5CM3