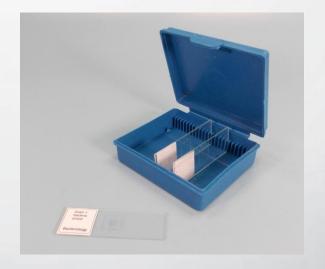

, STRIATED MUSCLE (TS), SKELETAL TISSUES (ELASTIC CARTILAGE OF RAT IN TS, SPONGY BONE IN TS)

, NERVOUS MUSCLES

They have to be used with microscope

**Dimension: 76x26mm** 

**PERMANENTS SLIDES OF PLANTS, FERNS: SPORANGIA AND SPORES IN** TRANSVERSAL SECTION; FERN'S PROTHALLUS WITH SPOROPHYTE , SELAGINELLA ROOT IN TRANSVERSAL **SECTION; LYCOPODIUM SPORES; EQUISETUM (VEGETATIVE STRUCTURE), ZEA MAYS, CORN ROOT (TRANSVERSAL** SECTION: T.S); HELIANTHUS SUNFLOWER TYPICAL DICOTYLEDONOUS STEM T.S; IRIS LEAF EPIDERMIS WITH STOMATA SHOWING **INTERNAL PARTS; ROOT CAP AND ROOT** HAIRS (FULL RADICLE), ABSORBING ROOT HAIR IN LS ON A ROOT IN T.S.

They have to be used with microscope

Dimension: 76x26mm

PERMANENT SLIDES OF GRAM NEGATIVE BACTERIA, MYCOPLASMA PNEUMONIAE, RICKETTSIA, ESCHERICHIA COLI They have to be used with microscope Dimension: 76x26mm