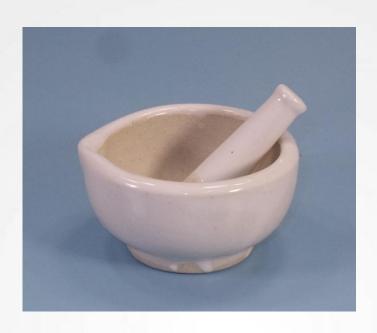

KIT

- 2 FINE FORCEPS 10CM, 1PAIR FINE DISSECTING SCISSORS 11CM, -
- 1 PAIR STRONG DISSECTING SCISSORS 14CM -
  - 1 SCALPEL WITH BLADE 35CM, -
- 1 CHANNELED PROB, KIT SUPPLIED IN BLACK LEATHERETTE POUCH SIZE 19X10CM (FOLDED),







### POUCH FOR SIX INSTRUMENTS BLACK LEATHERETTE (PRESS CLOSE, DIMENSIONS 19X10CM: CLOSED)



PLASTIC FORCEPS
ROUNDED END FOR SAFETY
IDEAL FOR SAMPLING AND HANDLING
WITH SMALL CREATURES
SOLID IN SETS OF 10, LENGTH 11.5CM







# EVAP. BOROSILIVATE F.B WITH SPOUT 80 X 45MM







# FILTER FUNNELS, PLAIN POLYTHENE, 62MM DIA.



# CONICAL FLASK, NARROW MOUTH GRAD. 500CM3 BOROSILICATE







# VOLUMETRIC FLASKS, STOPPERED (CLASS B) 250CM3



# VOLUMETRIC FLASKS, STOPPERED (CLASS B) 1000CM3







### MORTAR AND PESTLE, ALL PORCELAIN EXTERNAL DIA.80MM APPROXIMETLY



# POCKET MAGNIFIER MAG. X 10 LOW ABBERATION, 15 X 25MM







#### MICROSCOPE AND ACCESSORIES

SCHOOL MICROSCOPE WITH: MAGNIFICATION: X40

TO X400, EYEPIECE: X10 WIDE FIELD, SCREW

LOCKED, ACHROMATIC OBJECTIVES: X4,X10, AND

X40 RETRACTABLE, BUILT-IN ILLUMINATOR: 15W,

230V, EYE PIECE: TUBE INCLINED AT 45°, ROTATABLE

THROUGH 360°, STAGE: 90X90MM, DISC:

DIAPHRAGM, IN-STAGE: CONDENSER, COARSE AND

FINE ADJUSTMENTS: FOCUSING BY MACROMETRIC

CONTROL, STAND: IN CAST ALUMINIUM,

**NOSEPIECE: WITH 3 OBJECTIVES, LENGTH: 25-28CM,** 

WEIGHT: 1.5 - 2 KG, USE BOTH LIGHT AND POWER

**SUPPLY** 

ACCESSORIES, ELECTRICAL CABLE, MICROSCOPE COVER, CLEANING CLOTH, IN WOODEN BOX







# METER RULE, HARD WOOD, NUMBERED, EVERY 10CM



RED PLASTIC MODELLING CLAY PACK OF 500GR







# DARK BLUE PLASTIC MOD